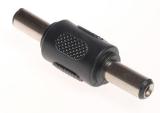

# PDCM-X2

#### DC Male to male plug

- DC Plug: (size: Ø5.5\*Ø2.1\*10mm)
- Blister Packing 10pcs/pack