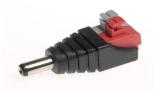

# PMC

#### DC Male Plug, 5.5x2.1

- DC MALE Plug to 2 Screw Terminals (size: Ø5.5\*Ø2.1\*10mm)
- High Quality
- Blister Packing 10pcs/pack

### **PMC-Q** DC MALE Plug with Quick Push Terminals

- (size: Ø5.5\*Ø2.1\*10mm)
- High Quality, Blister Packing 10pcs/pack
- 120x120x23mm-9gr

• Length of cable: 0.3m power wire