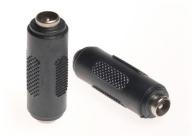

## PDCF-X2

#### DC Female to male plug

- DC Plug: (size: Ø5.5\*Ø2.1\*10mm)
- Blister Packing 10pcs/pack