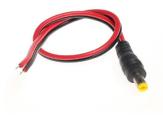

## PFC-2

#### Pigtail DC Female Plug, 5.5x2.1, screw term.

- Pigtail DC Female Plug (size: Ø5.5\*Ø2.1\*10mm)
- PVC: red and black
- Length of cable: 0.3m power wire