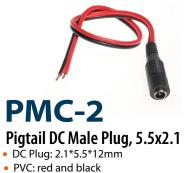

## PFC-2

#### Pigtail DC Female Plug, 5.5x2.1, screw term.

- Pigtail DC Female Plug (size: Ø5.5\*Ø2.1\*10mm)
- PVC: red and black
- Length of cable: 0.3m power wire