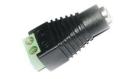

# PMC

#### DC Male Plug, 5.5x2.1

- DC MALE Plug to 2 Screw Terminals (size: Ø5.5\*Ø2.1\*10mm)
- High Quality
- Blister Packing 10pcs/pack