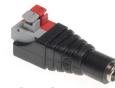

### **PMC-Q** DC MALE Plug with Quick Push Terminals

- (size: Ø5.5\*Ø2.1\*10mm)
- High Quality, Blister Packing 10pcs/pack
- 120x120x23mm-9gr

• Length of cable: 0.3m power wire