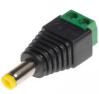

## PFC

#### DC Female Plug, 5.5x2.1, screw terminal

- DC Female Plug (size: Ø5.5\*Ø2.1\*10mm)
- 2 Screw Terminals
- Size: 12 x 12 x 20 mm 9 gr